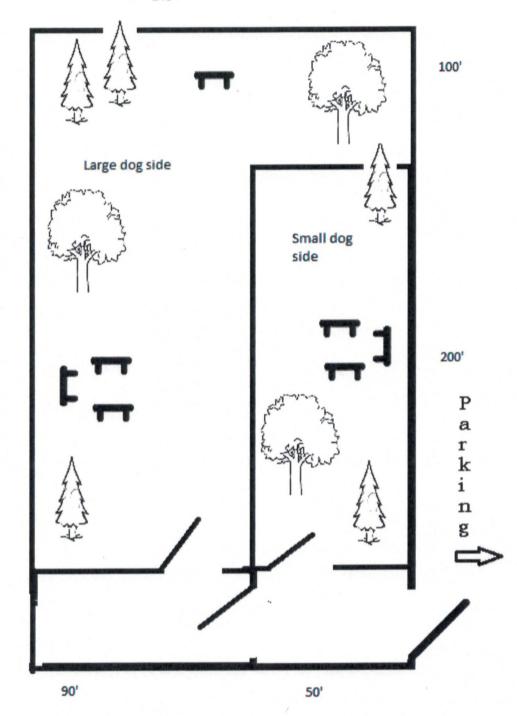

### **New Business**

- Wetlands Permit Application, Seasonal Dock, 41 Riverview Drive, Franklin
- Informational discussion on proposed dog park
- NH Association of Conservation Commissions Legislative Update