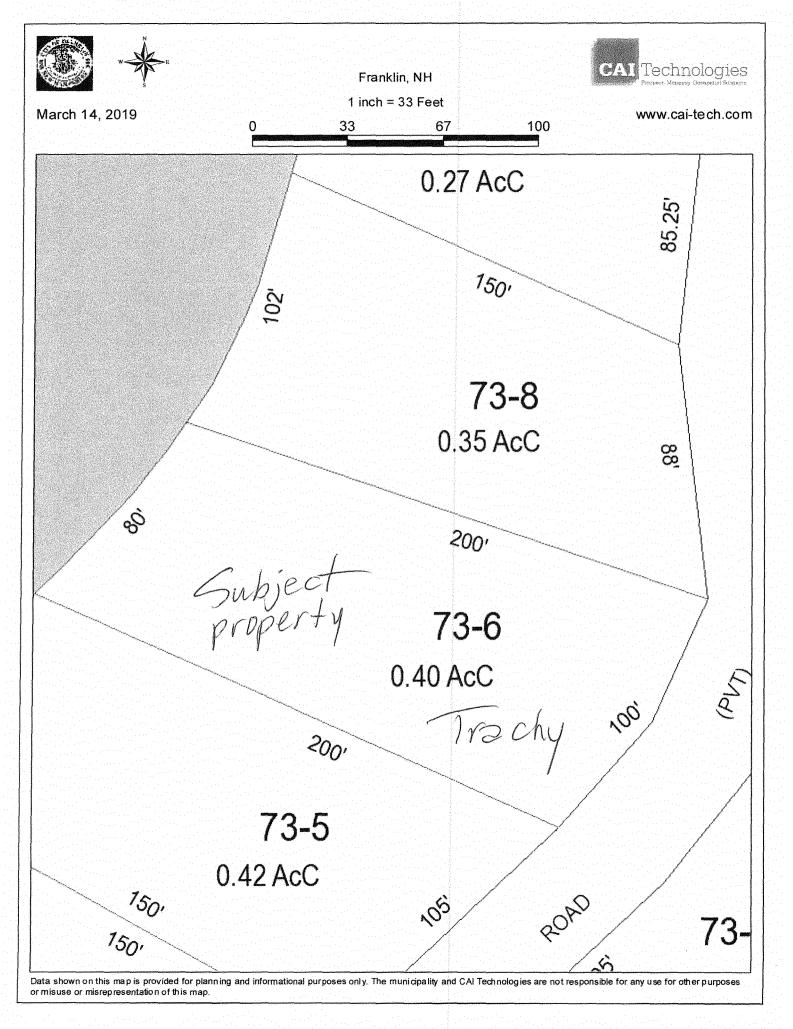

#### **New Business**

- Wetlands Permit Application, Map 73-8, 90 Pine Colony Rd
- Notice of Acceptance of Permit Application, Map 75, Lot 27 & 23, 186 Webster Ave
- NHDES Wetland Rules Update
- Student Conservation Association (SCA NH)
- UMRLAC April Meeting Agenda

## Water Division/ Wetlands Bureau Land Resources Management

Check the status of your application: www.des.nh.gov/onestop

| RSA/Rule: RSA 482-A/ Env-Wt 100-900                                                                                                      | check the status of your app                                      | oncation, www.des.ii   | n.gov/onestop                                   |                                            |
|------------------------------------------------------------------------------------------------------------------------------------------|-------------------------------------------------------------------|------------------------|-------------------------------------------------|--------------------------------------------|
|                                                                                                                                          |                                                                   |                        |                                                 |                                            |
|                                                                                                                                          |                                                                   |                        |                                                 |                                            |
|                                                                                                                                          |                                                                   |                        |                                                 |                                            |
| REVIEW TIME: Indicate your Review Tim                                                                                                    | o holow. To datarmina ravia                                       | witime refer to Civid  |                                                 |                                            |
|                                                                                                                                          |                                                                   | _                      | _                                               |                                            |
| Standard Review (Minimum, M  2. MITIGATION REQUIREMENT:                                                                                  | inor or iviajor impact)                                           |                        | Expedited Review (Minimu                        | um impact only)                            |
| f mitigation is required, a Mitigation-Pre Apnitigation is required, please refer to the De                                              |                                                                   |                        |                                                 | cation. To determine if                    |
| Mitigation Pre-Application Meeting D  N/A - Mitigation is not required                                                                   | ate: Month: Day: Y                                                | 'ear:                  |                                                 |                                            |
| 3. PROJECT LOCATION: separate wetland permit applications must                                                                           | be submitted for each munic                                       | cipality within which  | wetland impacts occur.                          |                                            |
| ADDRESS: 90 Pine Col                                                                                                                     | long Road                                                         |                        | TOWN/CITY:                                      | Franklin                                   |
| AX MAP:                                                                                                                                  | BLOCK: 73                                                         | LOT:                   | 6                                               | NIT:                                       |
| USGS TOPO MAP WATERBODY NAME: Web                                                                                                        | ester Lake                                                        | □ NA                   | STREAM WATERSHED SIZE:                          | NA □ NA                                    |
| OCATION COORDINATES (If known):                                                                                                          |                                                                   |                        | ☐ Latitude/Longitude ☐                          | UTM State Plane                            |
| Level and s<br>front deck.                                                                                                               | stabiliz                                                          | ean                    | existing                                        | j lake-                                    |
| . SHORELINE FRONTAGE:                                                                                                                    |                                                                   |                        |                                                 |                                            |
| N/A This does not have shoreline fronta<br>horeline Frontage is calculated by determing<br>rawn between the property lines, both of ware | ning the average of the distar                                    | nces of the actual na  | tural navigable shoreline from (Env-Wt 101.89). | N 100 Shoreline ontage and a straight line |
| . RELATED NHDES LAND RESOURCES MAN<br>lease indicate if any of the following permit<br>o determine if other Land Resources Mana          | t applications are required a                                     | nd, if required, the s | tatus of the application.                       | nage                                       |
| Permit Type                                                                                                                              | Permit Required                                                   | File Numbe             |                                                 |                                            |
| Iteration of Terrain Permit Per RSA 485-A:1                                                                                              |                                                                   |                        | APPROVED APPROVED                               | PENDING DENIED                             |
| ndividual Sewerage Disposal per RSA 485-A<br>ubdivision Approval Per RSA 485-A                                                           | 2 YES NO                                                          |                        | APPROVED APPROVED                               | PENDING   □ DENIED<br>  PENDING   □ DENIED |
| noreland Permit Per RSA 483-B                                                                                                            | YES NO                                                            |                        | APPROVED [                                      | PENDING DENIED                             |
| NATURAL HERITAGE BUREAU & DESIGNA<br>ee the Instructions & Reguired Attachment                                                           |                                                                   | to complete a & b be   | low.                                            |                                            |
| Natural Heritage Bureau File ID: NHB                                                                                                     | -                                                                 |                        |                                                 |                                            |
| This project is within a Designated Ridate a copy of the application was s  N/A—This project is not within a Des                         | <u>ver</u> corridor. The project is went to the Local River Manag |                        | nmittee: Month: Day: _                          | _; and<br>Year:                            |