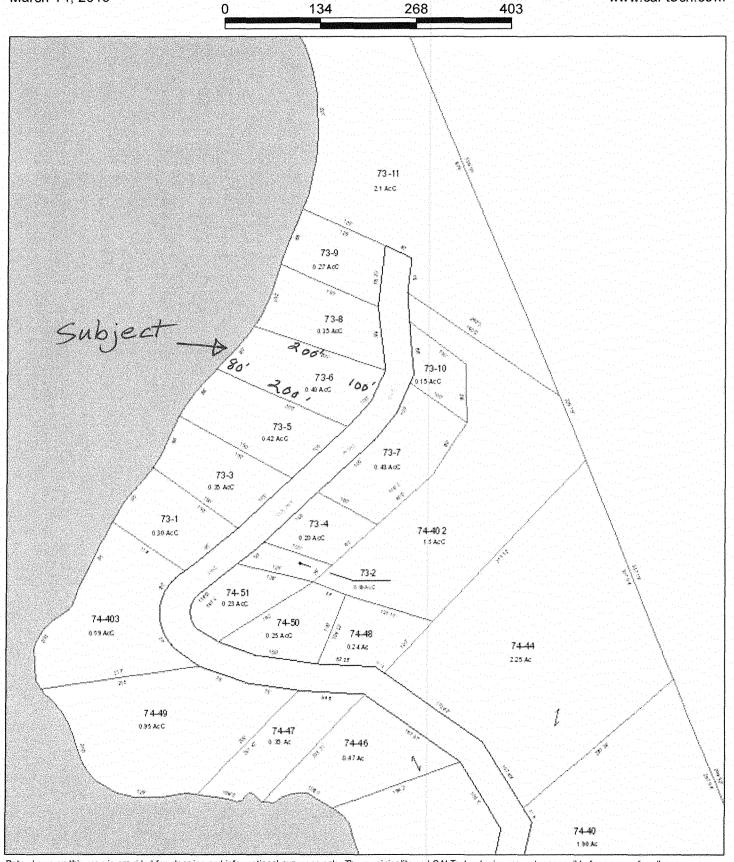

#### **New Business**

- Wetlands Permit Application, Map 73-8, 90 Pine Colony Rd
- Notice of Acceptance of Permit Application, Map 75, Lot 27 & 23, 186 Webster Ave
- NHDES Wetland Rules Update
- Student Conservation Association (SCA NH)
- UMRLAC April Meeting Agenda

## Water Division/ Wetlands Bureau Land Resources Management

Check the status of your application: www.des.nh.gov/onestop

| RSA/Rule: RSA 482-A/ Env-Wt 100-900                                                                                                      | check the status of your app                                      | oncation, www.des.ii   | n.gov/onestop                                   |                                            |
|------------------------------------------------------------------------------------------------------------------------------------------|-------------------------------------------------------------------|------------------------|-------------------------------------------------|--------------------------------------------|
|                                                                                                                                          |                                                                   |                        |                                                 |                                            |
|                                                                                                                                          |                                                                   |                        |                                                 |                                            |
|                                                                                                                                          |                                                                   |                        |                                                 |                                            |
| REVIEW TIME: Indicate your Review Tim                                                                                                    | o holow. To datarmina ravia                                       | witime refer to Civid  |                                                 |                                            |
|                                                                                                                                          |                                                                   | _                      | _                                               |                                            |
| Standard Review (Minimum, M  2. MITIGATION REQUIREMENT:                                                                                  | inor or iviajor impact)                                           |                        | Expedited Review (Minimu                        | um impact only)                            |
| f mitigation is required, a Mitigation-Pre Apnitigation is required, please refer to the De                                              |                                                                   |                        |                                                 | cation. To determine if                    |
| Mitigation Pre-Application Meeting D  N/A - Mitigation is not required                                                                   | ate: Month: Day: Y                                                | 'ear:                  |                                                 |                                            |
| 3. PROJECT LOCATION: separate wetland permit applications must                                                                           | be submitted for each munic                                       | cipality within which  | wetland impacts occur.                          |                                            |
| ADDRESS: 90 Pine Col                                                                                                                     | long Road                                                         |                        | TOWN/CITY:                                      | Franklin                                   |
| AX MAP:                                                                                                                                  | BLOCK: 73                                                         | LOT:                   | 6                                               | NIT:                                       |
| USGS TOPO MAP WATERBODY NAME: Web                                                                                                        | ester Lake                                                        | □ NA                   | STREAM WATERSHED SIZE:                          | NA □ NA                                    |
| OCATION COORDINATES (If known):                                                                                                          |                                                                   |                        | ☐ Latitude/Longitude ☐                          | UTM State Plane                            |
| Level and s<br>front deck.                                                                                                               | stabiliz                                                          | ean                    | existing                                        | j lake-                                    |
| . SHORELINE FRONTAGE:                                                                                                                    |                                                                   |                        |                                                 |                                            |
| N/A This does not have shoreline fronta<br>horeline Frontage is calculated by determing<br>rawn between the property lines, both of ware | ning the average of the distar                                    | nces of the actual na  | tural navigable shoreline from (Env-Wt 101.89). | N 100 Shoreline ontage and a straight line |
| . RELATED NHDES LAND RESOURCES MAN<br>lease indicate if any of the following permit<br>o determine if other Land Resources Mana          | t applications are required a                                     | nd, if required, the s | tatus of the application.                       | nage                                       |
| Permit Type                                                                                                                              | Permit Required                                                   | File Numbe             |                                                 |                                            |
| Iteration of Terrain Permit Per RSA 485-A:1                                                                                              |                                                                   |                        | APPROVED APPROVED                               | PENDING DENIED                             |
| ndividual Sewerage Disposal per RSA 485-A<br>ubdivision Approval Per RSA 485-A                                                           | 2 YES NO                                                          |                        | APPROVED APPROVED                               | PENDING   □ DENIED<br>  PENDING   □ DENIED |
| noreland Permit Per RSA 483-B                                                                                                            | YES NO                                                            |                        | APPROVED [                                      | PENDING DENIED                             |
| NATURAL HERITAGE BUREAU & DESIGNA<br>ee the Instructions & Reguired Attachment                                                           |                                                                   | to complete a & b be   | low.                                            |                                            |
| Natural Heritage Bureau File ID: NHB                                                                                                     | -                                                                 |                        |                                                 |                                            |
| This project is within a Designated Ridate a copy of the application was s  N/A—This project is not within a Des                         | <u>ver</u> corridor. The project is went to the Local River Manag |                        | nmittee: Month: Day: _                          | _; and<br>Year:                            |