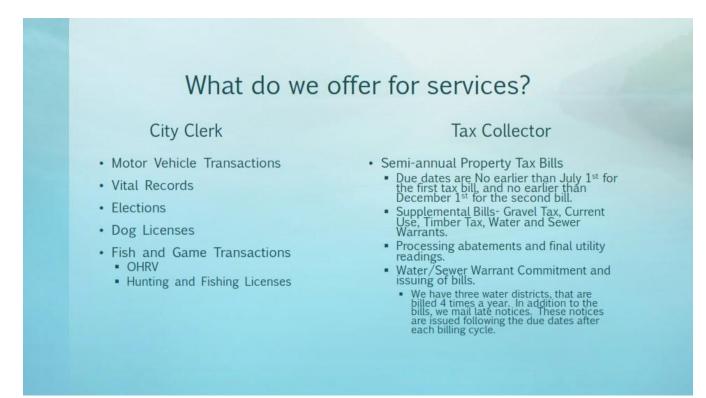

#### City Council APPROVED Meeting Minutes – May 22, 2023 Page 6 of 28

Stanyan went over the two below slides.

On the below slide Stanyan read the information on vital records, elections, and Fish and Game.

## **Property Taxes**

Property Taxes are similar to how the utility bills are generated. We generate, fold, and post mark in our office. We work the bills from start to finish.

#### Semi Annual

- First bill is an estimated bill, which is based off the rate from the second issue tax bill from the previous calendar year at half.
- The second bill is the "actual" tax bill, which is based off the new tax rate that is set annually by the DRA.
- The second issue bill amount is determined when the amount that is taxed for the year is subtracted by the first issue bill.

#### Issuing of Bills

- The total number of tax bills issued in 2022 was 7398
  - First Issue Bill: 3281 mailed bills, 409 paperless bills.
     Second Issue Bill: 3266 mailed bills, 442 paperless bills

#### Tax Lien Execution

- ♦ April 6, 2023 there were 130 liens executed.
- Tax liens occur when a bill from a previous calendar year is not paid in the following year.
- Tax Deed
  - Tax Deed execution for properties that have a lien that is 2 years and a day old.
  - In FY 2023, but calendar year 2022, 5 properties were subjected to tax deeding. Since, the tax deed execution, 2 properties were sold back to the former owners.