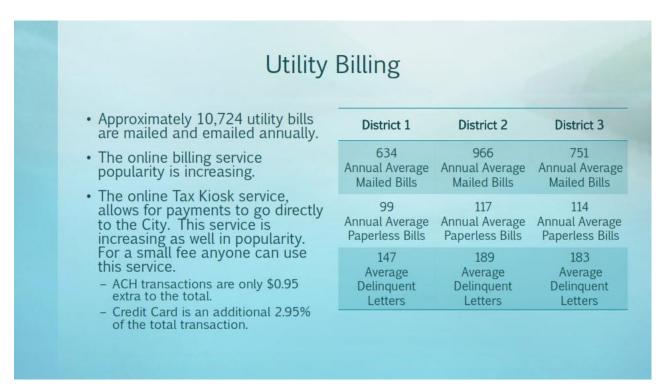

#### City Council APPROVED Meeting Minutes – May 22, 2023 Page 5 of 28

The Tax Kiosk is great and has become more popular. People can pay property taxes, utility payments, as well as straight vehicle renewals and dog licensing renewals. Also, if anyone has any issues receiving their mail, the Tax Kiosk offers paperless billing as an option.