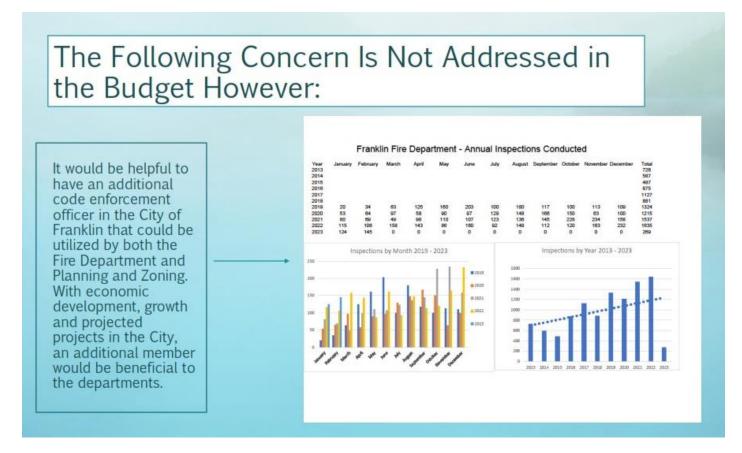

### 2024 Fire Department Budget

- Fire Department Survey
- Loss of 8 Firefighters in 13 months
- Assisting the Capital Plan
- Other concerns not addressed in FY24 Budget

A fair and average pay increase had been presented in the FY2024 budget!!!

Chief Foss stated that Code Enforcement staff (shown on page 84 of the budget packet) is getting busier and buser with inspections, service requests, the eyes and ears for Planning & Zoning and working with the PD on city ordinances.