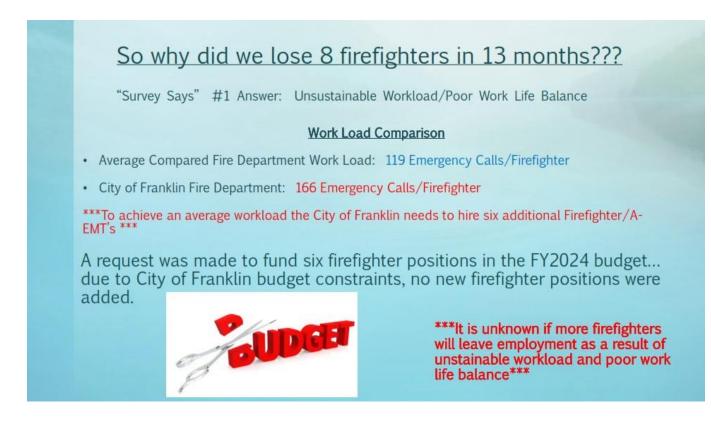

## 2022 Fire Department Survey

In FY 2023 the following concern regarding "work-life balance was brought forth City and Fire Department Leadership."

Since April of 2022, the City of Franklin has **lost 8 career firefighters** to other fire departments, or other careers.

Exit interviews concluded that the number one reason firefighters were leaving employment with the City of Franklin was due to the amount of work being placed on our staff. Most reported having a poor work-life balance compared to that of their soon to be employers.

Chief Foss concluded that the biggest thing the fire department needs is more staff. He has been asking for more staff for years, but it has not been possible to add this to the budget.