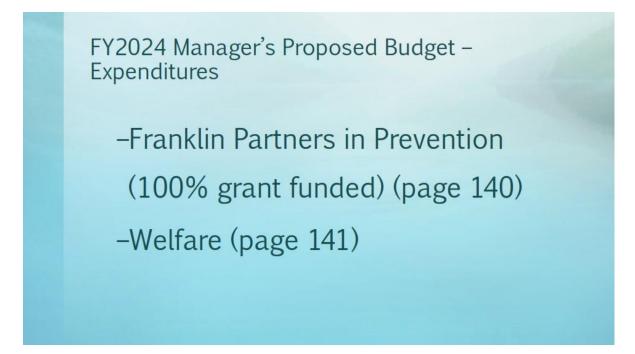

#### City Council APPROVED Meeting Minutes – May 22, 2023 Page 22 of 28

Milner stated that the Franklin Partners in Prevention (formerly the Mayor's Drug Task Force) is 100% grant funded, which is on page 140. The matching revenue can be found on page 93, under federal revenues, which matches evenly. This is year three of the five year funding of this grant. The leadership team is continueing looking for more funding to move this forward.

The Welfare is on page 141. This was alleged to have the director be full time, but it was moved to part time. The state has had Covid money to help people with rent, utilities and other things that have been requested so we have been sending people to these programs. Those programs will be expiring in June of this year so they are expecting to see more welfare expenditures going forward. The welfare expenditure budget was not reduced because of this.