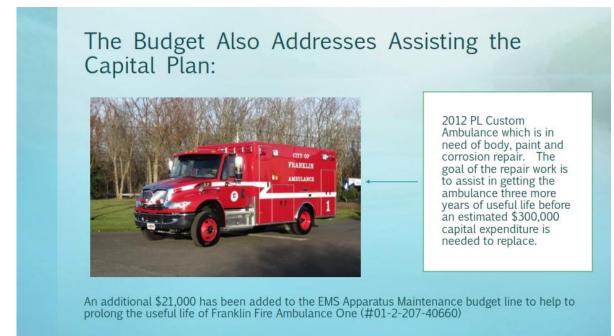

### 2024 Fire Department Budget

- Fire Department Survey
- Loss of 8 Firefighters in 13 months
- Assisting the Capital Plan
- Other concerns not addressed in FY24 Budget

#### City Council APPROVED Meeting Minutes – May 22, 2023 Page 22 of 28

Milner stated that the Franklin Partners in Prevention (formerly the Mayor's Drug Task Force) is 100% grant funded, which is on page 140. The matching revenue can be found on page 93, under federal revenues, which matches evenly. This is year three of the five year funding of this grant. The leadership team is continueing looking for more funding to move this forward.

The Welfare is on page 141. This was alleged to have the director be full time, but it was moved to part time. The state has had Covid money to help people with rent, utilities and other things that have been requested so we have been sending people to these programs. Those programs will be expiring in June of this year so they are expecting to see more welfare expenditures going forward. The welfare expenditure budget was not reduced because of this.