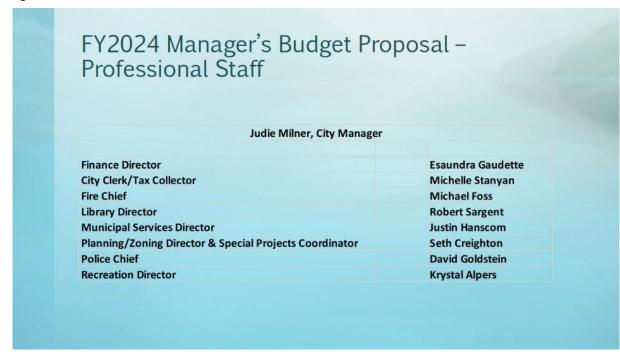

Mayor Brown stated that the department heads will be finishing up the budget presentation tonight and then the council can decide on whether they need another meeting for tomorrow to wrap things up.

Milner started the presentation with PowerPoint slides introducing the department heads.

City of Franklin, New Hampshire FY2024 City Manager's Budget Proposal

Monday, May 22, 2023

Absent: None

**Others in attendance**: City Manager Judie Milner, City Department Heads, and members of the public.

Mayor Brown called the meeting to order in Council Chambers at 6:02 p.m.

Salute to the Flag was led by Councilor Dzujna.