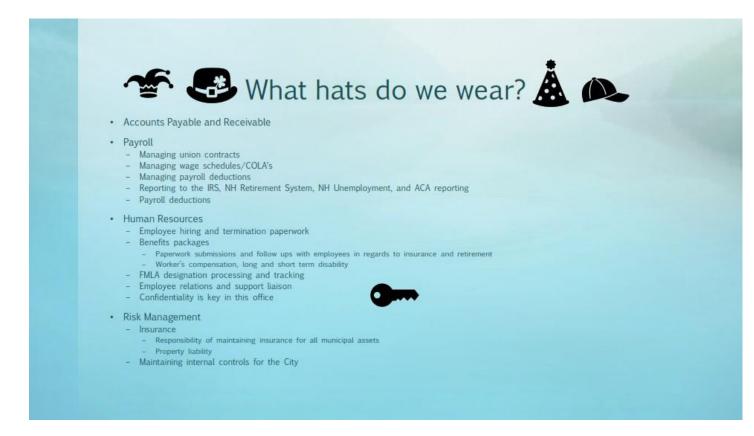

She stated that she wanted to go over what the finance department does, with only herself and 2 other employees in her department, since many do not realize what is involved. This is listed in the slide below.

#### City Council APPROVED Meeting Minutes – May 22, 2023 Page 10 of 28

Gaudette also added that she really needs another person in her office that can take care of the bigger things. She stated that there needs to be a split between finance and HR, since those are both full-time jobs, but she was not able to add to this budget. Also, the IT budget is on page 112, which shows an increase for one-time cyber fees that were needed.