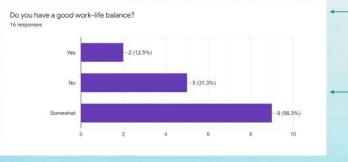

## 2022 Fire Department Survey

In FY 2023 the following concern regarding "work-life balance was brought forth City and Fire Department Leadership."

Since April of 2022, the City of Franklin has **lost 8 career firefighters** to other fire departments, or other careers.

Exit interviews concluded that the number one reason firefighters were leaving employment with the City of Franklin was due to the amount of work being placed on our staff. Most reported having a poor work-life balance compared to that of their soon to be employers.