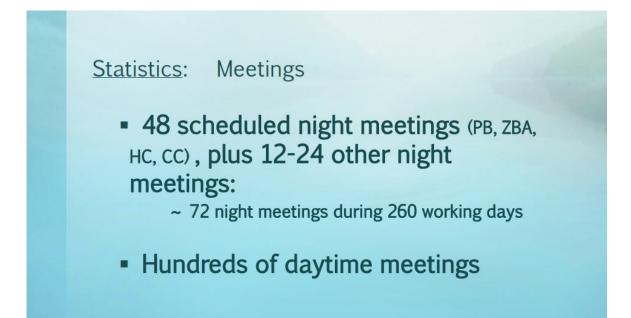

Below he went over the amount of night meetings that he has to attend between the Planning Board, Zoning Board, Heritage Commission, City Council meetings, along with all of the planning/permit meetings that he has to attend during the day.